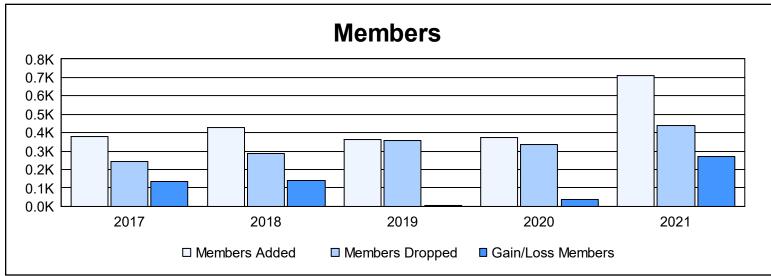

District M 1 As of June 2021 Cumulative

| Year      | New<br>Clubs | Dropped<br>Clubs | Gain/<br>Loss<br>Clubs | New<br>Members | Charter<br>Members | Reinstate<br>Members | Transfer<br>Members | Total<br>Member<br>Added | Total<br>Members<br>Dropped | Gain/<br>Loss<br>Members |
|-----------|--------------|------------------|------------------------|----------------|--------------------|----------------------|---------------------|--------------------------|-----------------------------|--------------------------|
| 2016-2017 | 3            | 2                | 1                      | 284            | 91                 | 4                    | 2                   | 381                      | 245                         | 136                      |
| 2017-2018 | 5            | 1                | 4                      | 281            | 134                | 12                   | 2                   | 429                      | 289                         | 140                      |
| 2018-2019 | 7            | 1                | 6                      | 188            | 166                | 3                    | 5                   | 362                      | 356                         | 6                        |
| 2019-2020 | 9            | 3                | 6                      | 146            | 197                | 28                   | 3                   | 374                      | 338                         | 36                       |
| 2020-2021 | 20           | 1                | 19                     | 283            | 394                | 32                   | 0                   | 709                      | 437                         | 272                      |
| Average   | 9            | 2                | 7                      | 236            | 196                | 16                   | 2                   | 451                      | 333                         | 118                      |