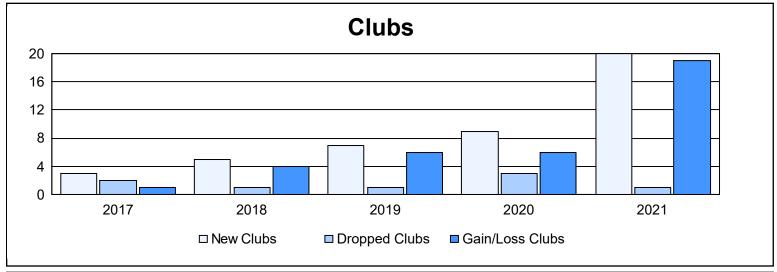

District M 1 As of June 2021 Cumulative

| Year      | New<br>Clubs | Dropped<br>Clubs | Gain/<br>Loss<br>Clubs | New<br>Members | Charter<br>Members | Reinstate<br>Members | Transfer<br>Members | Total<br>Member<br>Added | Total<br>Members<br>Dropped | Gain/<br>Loss<br>Members |
|-----------|--------------|------------------|------------------------|----------------|--------------------|----------------------|---------------------|--------------------------|-----------------------------|--------------------------|
| 2016-2017 | 3            | 2                | 1                      | 284            | 91                 | 4                    | 2                   | 381                      | 245                         | 136                      |
| 2017-2018 | 5            | 1                | 4                      | 281            | 134                | 12                   | 2                   | 429                      | 289                         | 140                      |
| 2018-2019 | 7            | 1                | 6                      | 188            | 166                | 3                    | 5                   | 362                      | 356                         | 6                        |
| 2019-2020 | 9            | 3                | 6                      | 146            | 197                | 28                   | 3                   | 374                      | 338                         | 36                       |
| 2020-2021 | 20           | 1                | 19                     | 283            | 394                | 32                   | 0                   | 709                      | 437                         | 272                      |
| Average   | 9            | 2                | 7                      | 236            | 196                | 16                   | 2                   | 451                      | 333                         | 118                      |